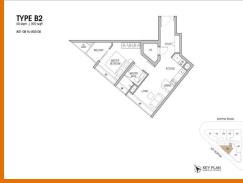

# **RESIDENTIAL - CONDOMINIUM** 592SQFT (55SQM) / CALL FOR PRICE!

+65-84446222

1 - Bedroom + Study

# RESIDENTIAL - CONDOMINIUM

105, SOPHIA ROAD, ORCHARD, RIVER VALLEY,

**SINGAPORE 228170** 

SGLD45892285 ■ LISTING ID: ■ TENURE: FREEHOLD

■ TITLE: N/A

■ SIZE BUILT-UP: 592SQFT (55SQM) SITE AREA: 12,324SQFT (1,145SQM)

■ NO. OF FLOORS:

■ FLOOR/LEVEL: 4 - HIGH FLOOR

■ BED ROOMS: 1+1 ■ BATH ROOMS: **MAIDS ROOMS:** N/A ■ PARKING SPACES: N/A **LAYOUT TYPE: CORNER** 

**■ FACING: ■ VIEWING:** OTHER

■ SELLING PRICE: FOR PRICE!